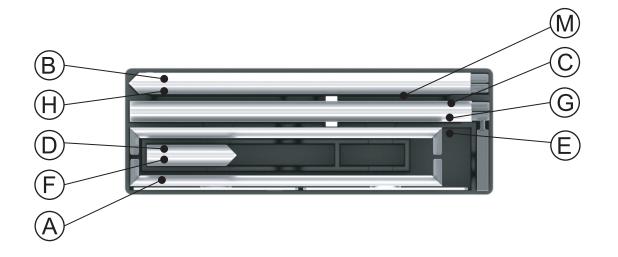

--------|
| Packed Case    | 46.5″ w x 15″h x 8.7″d, 32 lbs |
| Shipping Box   | 47″w x 16″h x 10″d, 34 lbs     |
| Graphic Size   | 36″w x 89″h                    |

## **KEY FEATURES**

- Modular system
- Easy tool free assembly
- Lightweight portable construction
- · Heavy duty shipping case, molded foam inserts
- Single- or double-sided
- Vibrant graphics on
- recycled fabric

## **GRAPHIC MATERIAL**

| Graphic Print :                                     | Bottles recycled |
|-----------------------------------------------------|------------------|
| Dye sublimated on One Planet, 100% recycled, fabric | 24               |

## **GRAPHIC FINISHING**

Silicone sewn edges

### WARRANTY

Limited Warranty Periods

- Frame : Lifetime
- Graphics : 30 days

SLM-B3

## **StraightLine**°

PARTS





## SLM-B3

## ASSEMBLY

Ă

0

Á

0

0

Assemble parts on the floor and stand-up unit when completed.



**StraightLine**°