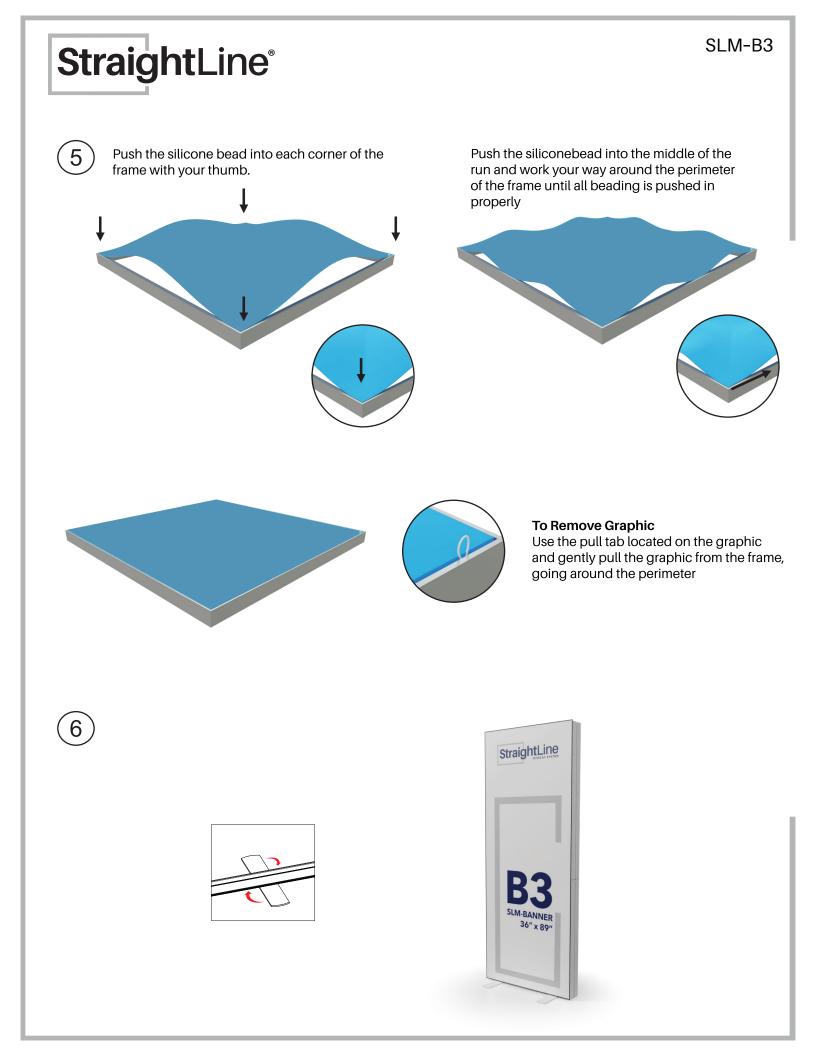

e   | 36″w x 89″h                    |

## **KEY FEATURES**

- Modular system
- Easy tool free assembly
- Lightweight portable construction
- · Heavy duty shipping case, molded foam inserts
- Single- or double-sided
- Vibrant graphics on
- recycled fabric

## **GRAPHIC MATERIAL**

| Graphic Print :                                     | Bottles recycled |
|-----------------------------------------------------|------------------|
| Dye sublimated on One Planet, 100% recycled, fabric | 24               |

## **GRAPHIC FINISHING**

Silicone sewn edges

### WARRANTY

Limited Warranty Periods

- Frame : Lifetime
- Graphics : 30 days

SLM-B3

## **StraightLine**°

PARTS





## SLM-B3

## ASSEMBLY

Ă

0

Á

0

0

Assemble parts on the floor and stand-up unit when completed.



**StraightLine**°