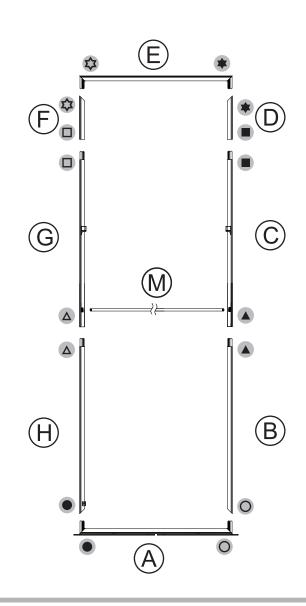

## ASSEMBLY

Ă

0

Á

0

0

Assemble parts on the floor and stand-up unit when completed.

**StraightLine**°