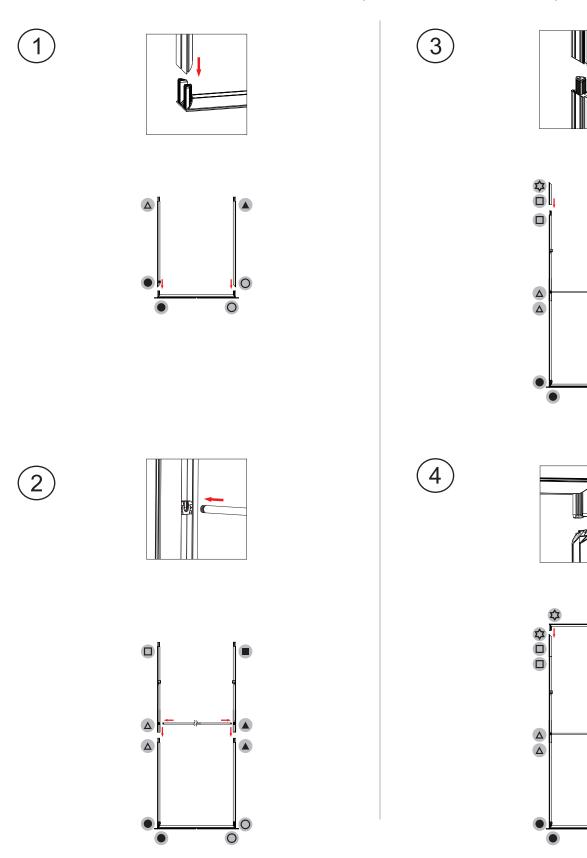

## ASSEMBLY

Ă

0

Á

0

0

Assemble parts on the floor and stand-up unit when completed.

**StraightLine**°